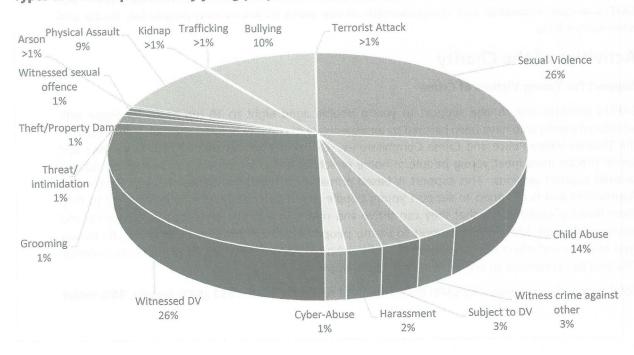

affected either directly or indirectly by any type of crime and offers a priority service to those who have experienced sexual or domestic violence. This year has continued to see a rise in referrals in all areas

Total appropriate referrals into SAFE! from 1 April '17 to 31 March'18 – 653 (64% female, 36% male)

Trustees' annual report (including Directors' report) for the year ended 31 March 2018 (continued)



Number of young people receiving support from SAFE! during year - 643

This figure includes those referred before April 2017 but receiving support during this year, as well as closed and active cases from this year.

Number of completed support sessions - 3529

## This is an average of 7 sessions per closed case

## Types of crime experienced by young people referred into SAFE!



# Trustees' annual report (including Directors' report) for the year ended 31 March 2018 (continued)



#### Sources of referral 2017-18



# Trustees' annual report (including Directors' report) for the year ended 31 March 2018 (continued)

#### **Evaluation**

Through the one-to-one work practitioners complete a thorough assessment and evaluation with the young people. Here is the breakdown of consolidated results of pre-intervention, post intervention change in scores in completed cases:

89% of YP reported an increase of feeling safe (an average increase of 45%)

84% of YP reported a decrease in feeling angry (an average decrease of 58%)

84% of YP reported a decrease in feeling sad or upset (an average decrease of 63%)

84% of YP reported an increase in feeling happy (an average inc