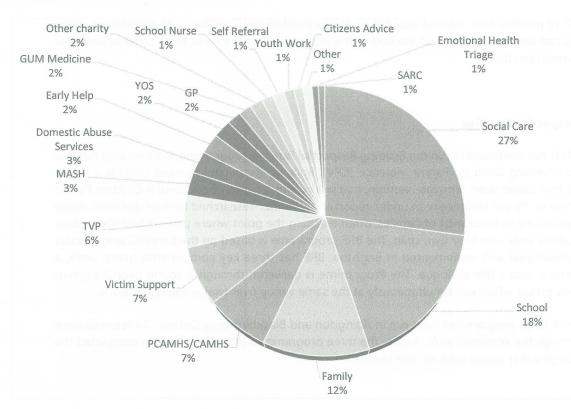

violence. This year has continued to see a rise in referrals in all areas

Total appropriate referrals into SAFE! from 1 April '17 to 31 March'18 – 653 (64% female, 36% male)

Trustees' annual report (including Directors' report) for the year ended 31 March 2018 (continued)



Number of young people receiving support from SAFE! during year - 643

This figure includes those referred before April 2017 but receiving support during this year, as well as closed and active cases from this year.

Number of completed support sessions - 3529

## This is an average of 7 sessions per closed case

## Types of crime experienced by young people referred into SAFE!



# Trustees' annual report (including Directors' report) for the year ended 31 March 2018 (continued)



#### Sources of referral 2017-18



# Trustees' annual report (including Directors' report) for the year ended 31 March 2018 (continued)

#### **Evaluation**

Through the one-to-one work practitioners complete a thorough assessment and evaluation with the young people. Here is the breakdown of consolidated results of pre-intervention, post intervention change in scores in completed cases:

89% of YP reported an increase of feeling safe (an average increase of 45%)

84% of YP reported a decrease in feeling angry (an average decrease of 58%)

84% of YP reported a decrease in feeling sad or upset (an average decrease of 63%)

84% of YP reported an increase in feeling happy (an average increase of 44%)

86% of YP reported an increase in confidence (an average increase of 53%)

As part of both the assessment and evaluation proc