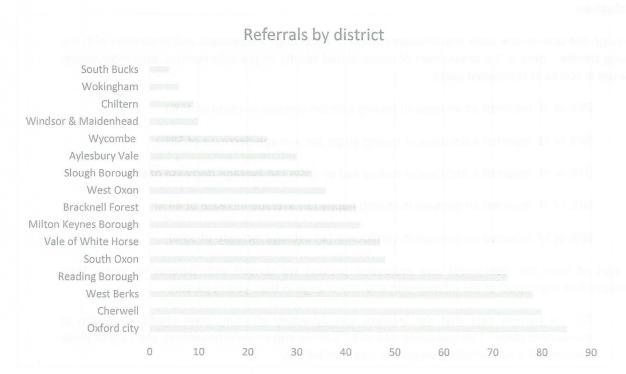

### **Support for Young Victims of Crime**

SAFE!'s provides one to one support to young people aged eight to 18 (up to 25 for those with additional needs) who have been harmed by an experience of crime or bullying through a contract with the Thames Valley Police and Crime Commissioner. Our professionally trained project workers and senior practitioners meet young people at home or school and offer up to six or twelve individually tailored support sessions. This support is based primarily on Protective Behaviours and Restorative Approaches and is designed to support young people to feel safer and more confident, and to help them develop resilience so that they can thrive and return to a happy childhood, adolescence and young adulthood. SAFE! offers support to young people affected either directly or indirectly by any type of crime and offers a priority service to those who have experienced sexual or domestic violence. This year has continued to see a rise in referrals in all areas