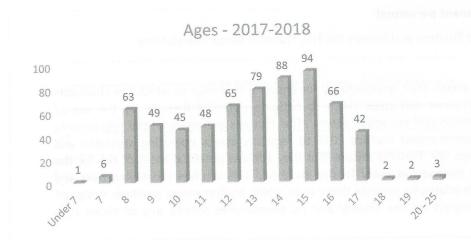

### **Support for Young Victims of Crime**

SAFE!'s provides one to one support to young people aged eight to 18 (up to 25 for those with additional needs) who have been harmed by an experience of crime or bullying through a contract with the Thames Valley Police and Crime Commissioner. Our professionally trained project workers and senior practitioners meet young people at home or school and offer up to six or twelve individually tailored support sessions. This support is based primarily on Protective Behaviours and Restorative Approaches and is designed to support young people to feel safer and more confident, and to help them develop resilience so that they can thrive and return to a happy childhood, adolescence and young adulthood. SAFE! offers support to young people affected either directly or indirectly by any type of crime and offers a priority service to those who have experienced sexual or domestic violence. This year has continued to see a rise in referrals in all areas

Total appropriate referrals into SAFE! from 1 April '17 to 31 March'18 – 653 (64% female, 36% male)

Trustees' annual report (including Directors' report) for the year ended 31 March 2018 (continued)

Number of young people receiving support from SAFE! during year - 643