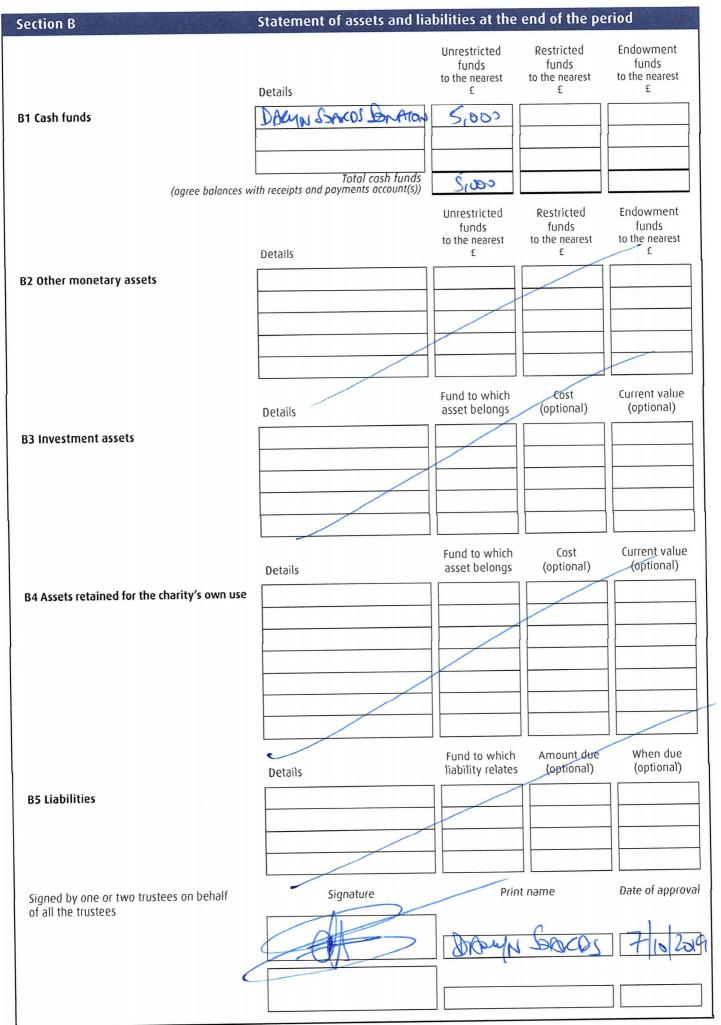

ASIISTED THREE AHLDREN ALES O.T. TONCSES IN KARATE. KINDED A YEAR OF MUSICIN ENARCIBICE KURGGULCH MUSIC LEJJONS FOR A SCHOOL IN LEWISHAM.

Receipts and Payments Accounts

| Charity name BLNE KITE FOUNDATION                                                   |                                              |                                            |                                           |                                    |                                  |  |  |
|-------------------------------------------------------------------------------------|----------------------------------------------|--------------------------------------------|-------------------------------------------|------------------------------------|----------------------------------|--|--|
| Charity number (if any)                                                             | 1165                                         | 069                                        |                                           |                                    |                                  |  |  |
| For the period from (start date)                                                    |                                              | 17                                         | to (end                                   | date) <b>3</b> o                   | 0918                             |  |  |
|                                                                                     |                                              |                                            |                                           |                                    |                                  |  |  |
| Section A                                                                           | Ketelpts and                                 | payments                                   |                                           |                                    |                                  |  |  |
| A1 Receipts                                                                         | Unrestricted<br>funds<br>to the nearest<br>£ | Restricted<br>funds<br>to the nearest<br>£ | Endowment<br>funds<br>to the nearest<br>£ | Total funds<br>to the nearest<br>£ | Last year<br>to the nearest<br>£ |  |  |
| DACYN SOACDS                                                                        | 3000                                         |                                            |                                           |                                    |                                  |  |  |
| Sub total                                                                           | 5300                                         |                                            |                                           | 5000                               | 5000                             |  |  |
| A2 Asset and investment sales, etc<br>Total receipts                                | 5700                                         |                                            |                                           | 0002                               | 5000                             |  |  |
| A3 Payments                                                                         |                                              |                                            |                                           |                                    |                                  |  |  |
| JOIETHOMPSON LTD                                                                    | 300.00                                       |                                            |                                           |                                    |                                  |  |  |
| JOE ON PLAND LTD<br>GORILLA-GYMUK                                                   | 4316.40                                      |                                            |                                           |                                    |                                  |  |  |
|                                                                                     |                                              |                                            |                                           |                                    |                                  |  |  |
|                                                                                     |                                              |                                            |                                           | -                                  | -                                |  |  |
|                                                                                     | 5551.35                                      |                                            |                                           |                                    | 0                                |  |  |
| A4 Asset and investment purchases, etc<br>Total payment<br>Net of receipts/(payment | - 321 2-                                     |                                            |                                           |                                    | 0                                |  |  |
| A5 Transfers between funds                                                          | 0310-                                        |                                            |                                           |                                    | 5000                             |  |  |
| A6 Cash funds last year end<br>Cash funds this year en                              | \$1000 · 00<br>14,448.65                     |                                            |                                           |                                    | 5000                             |  |  |