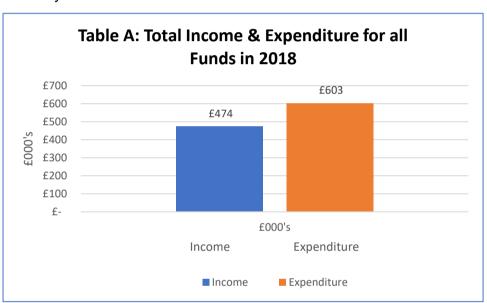

#### 6. **Financial review**

- 6.1 **Financial standing: Table A** shows that in 2018 we spent £603K and received £474K across all funds *(excluding the Bellringers Fund)*. The main reasons for this are:
  - the expenditure on the St Helen's Stonework repairs HLF project for which some funds had been received in 2017, and
  - less income than expected to the General Fund from voluntary and regular giving, offset by additional income received by Foodbank.

Overall income was £67K higher in 2018 than in 2017. This is mainly due to the HLF arants for the Helen's Stonework repairs, the additional income received Foodbank, offset bν the reduction in general giving. However, expenditure was £267K higher in 2018 than in 2017 mainly due to the St Helen's HLF project.