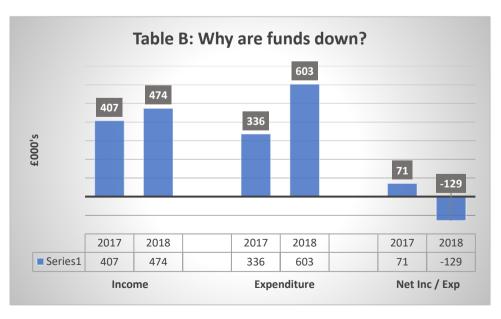

Overall income was £67K higher in 2018 than in 2017. This is mainly due to the HLF arants for the Helen's Stonework repairs, the additional income received Foodbank, offset bν the reduction in general giving. However, expenditure was £267K higher in 2018 than in 2017 mainly due to the St Helen's HLF project.

Table B shows how the levels of income and expenditure led to a sharp reduction in funds in 2018, mainly due to the progress of the St Helen's HLF project and the reduction in giving.

Table C shows the changes in funds 2018. during The General Fund shows a £30K recovery from the £55K deficit in 2017. The designated funds have reduced as a result of the decision by the PCC to transfer £55K from the Helen's Building Development Fund to the General Fund. The HLF fund has reduced significantly as the