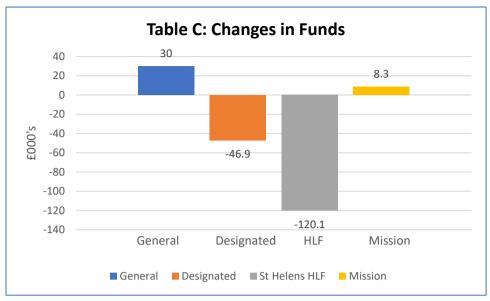

Table B shows how the levels of income and expenditure led to a sharp reduction in funds in 2018, mainly due to the progress of the St Helen's HLF project and the reduction in giving.

Table C shows the changes in funds 2018. during The General Fund shows a £30K recovery from the £55K deficit in 2017. The designated funds have reduced as a result of the decision by the PCC to transfer £55K from the Helen's Building Development Fund to the General Fund. The HLF fund has reduced significantly as the

project has progressed. Mission projects (e.g. Foodbank) remain overall in a healthy position.

Table D shows the reasons for the General Fund deficit in 2018. Income from giving was less than forecast. This was offset by savings. Administration costs reduced were but energy costs went up. The PCC decided to reduce our giving to mission partners. line with PCC policy to reflect the lower level of income from general giving.