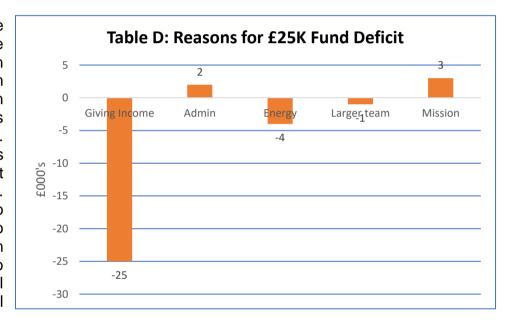

project has progressed. Mission projects (e.g. Foodbank) remain overall in a healthy position.

Table D shows the reasons for the General Fund deficit in 2018. Income from giving was less than forecast. This was offset by savings. Administration costs reduced were but energy costs went up. The PCC decided to reduce our giving to mission partners. line with PCC policy to reflect the lower level of income from general giving.