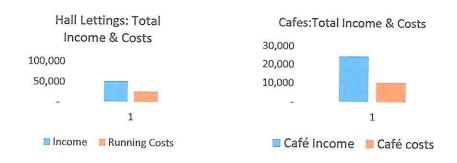

#### Costs

We have once again managed very successfully to maintain tight control over church running costs with savings in printing and stationery and churchyard upkeep alongside increases in Parish Share and Insurance. Energy costs were understandably higher given the extreme weather of the early weeks of the year. Two of our church boilers failed at the onset of winter and had to be replaced at a cost of £6,200 each. Hall and cafe running costs were higher but these 'trading' activities each returned a worthy outcome with over 56% 'profit' from each: