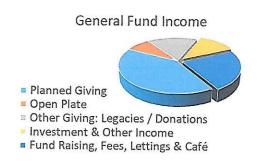

#### Income

Regrettably the proposed Stewardship Campaign did not come to fruition and Planned Giving was only marginally higher than in 2017. 320 members are committed to regular giving either by banker's standing order or through the Freewill Offering envelope scheme; of these 238 were able to take advantage of the government's Gift Aid scheme

which added over £46,000 to our income. Open plate collections fell slightly but again the government's Small Donations Scheme added further gift aid amounting to almost £12,000: grants were noticeably lower than the previous year. Donations and Legacies - although nonsustainable sources of income were nonetheless welcome and significantly higher: the total received in the year from Legacies was £59,020 of which £57,000 was without restriction. Overall, total income was just 2.5% higher at £638,749. However, Restricted income, over which we have less control, was down by 37% to £39,776 and General Fund income increased by £39,000 (7%).