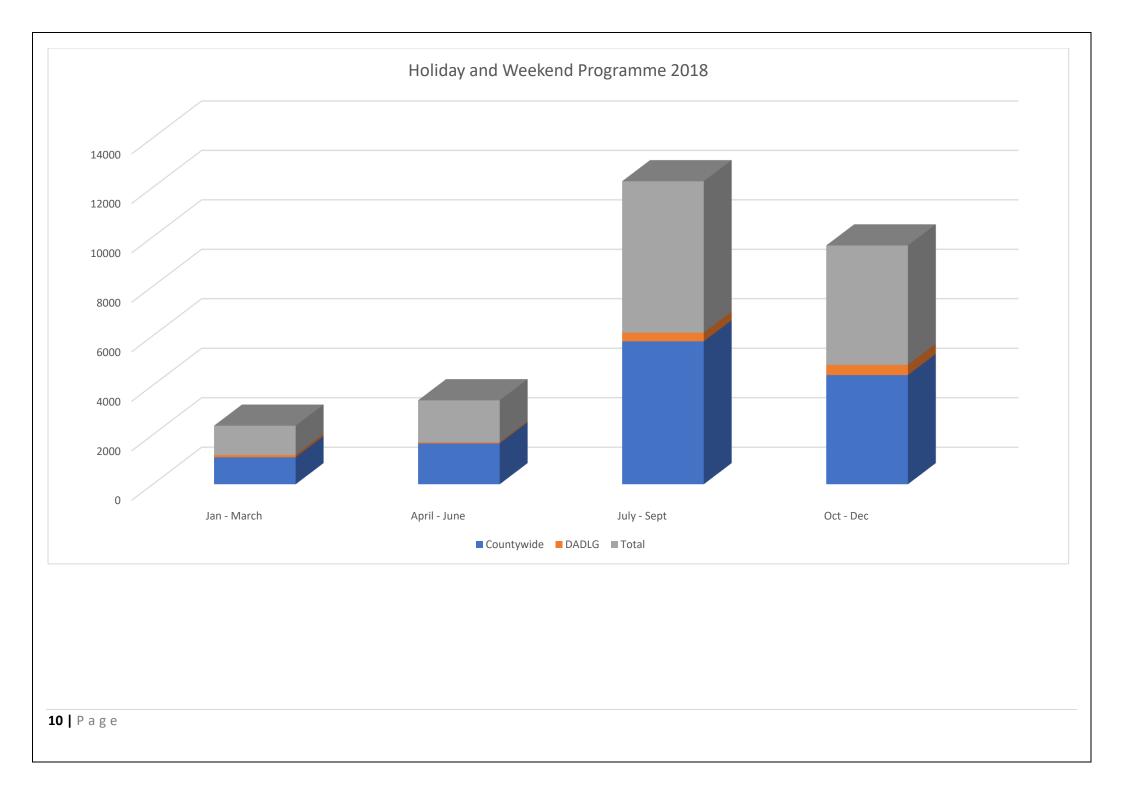

# Full year data

| Countywide Contracts:<br>Holiday & weekend<br>activities and events | Countywide Contracts:<br>Weekly Clubs | DADLG Wider<br>Membership Holiday &<br>weekend activities and<br>events | DADLG Wider<br>Membership Weekly<br>Activities | Total Hours Delivered in<br>2018 |
|---------------------------------------------------------------------|---------------------------------------|-------------------------------------------------------------------------|------------------------------------------------|----------------------------------|
| 12,921.5 hours                                                      | 3,768.5 hours                         | 905.5 hours                                                             | 1,742                                          | 10 227 5                         |
| Total Hours Countywide = 16,690                                     |                                       | Total Hours DADLG = 2,647.5                                             |                                                | 19,337.5                         |