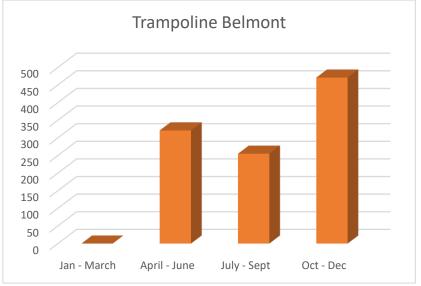

| nont<br>eek         |                                       | Jan-March 2018 | April 2018                             | May – June 2018<br>Q1 2018-19 | July – Sept. 2018<br>Q2 2018-19 | Oct. – Dec. 2018<br>Q3 2018-19 |  |
|---------------------|---------------------------------------|----------------|----------------------------------------|-------------------------------|---------------------------------|--------------------------------|--|
| Belmo<br>er we      | No. of sessions                       |                |                                        | 8                             | 6                               | 11                             |  |
| ine<br>'s p         | Ave. no. participants                 |                |                                        | 22.6                          | 26.3                            | 28.5                           |  |
| ampolii<br>.5 hours | (Inc. parent/carers in<br>attendance) |                |                                        | 4.1                           | 2                               | 0                              |  |
| am<br>.5 ł          | Total Hours                           |                |                                        | 271.5                         | 237                             | 471                            |  |
| T +                 | delivered                             |                |                                        | 49.5                          | 18                              | 0                              |  |
|                     |                                       |                | Total Hours Delivered Countywide       |                               |                                 |                                |  |
| new w               | eekly club introduced<br>May 2018     |                | Total Hours Delivered Wider Membership |                               |                                 |                                |  |
|                     | Way 2010                              |                |                                        | Total Hours Do                | elivered Whole Service          | 1,047                          |  |