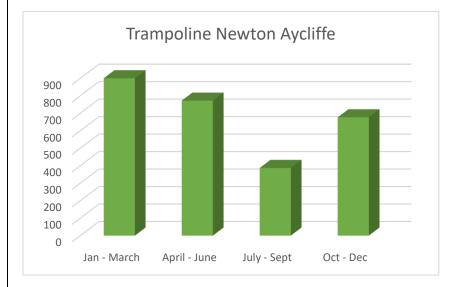

**11 |** Page

| e<br>ek             |                                                | Jan-March 2018<br>DADLG Club                | April 2018<br>Contract extension<br>period | May – June 2018<br>Q1 2018-19 | July – Sept. 2018<br>Q2 2018-19 | Oct. – Dec. 2018<br>Q3 2018-19 |
|---------------------|------------------------------------------------|---------------------------------------------|--------------------------------------------|-------------------------------|---------------------------------|--------------------------------|
| Aycliffe<br>per wee | No. of sessions                                | 11                                          | 2                                          | 8                             | 6                               | 11                             |
| ູຼູ່                | Ave. no. participants                          | 54.5                                        | 50.5                                       | 39.25                         | 40.7                            | 37.4                           |
| Newtor<br>5 hour    | (Inc. parent/carers in<br>attendance)          | 54.5                                        | 52.5                                       | 4                             | 2.3                             | 3.6                            |
| ъ.                  | Total Hours                                    |                                             |                                            | 566.5                         | 366                             | 616.5                          |
| -                   | delivered 900                                  | 157.5                                       | 48                                         | 21                            | 60                              |                                |
|                     |                                                |                                             |                                            | Total Hours                   | Delivered Countywide            | 1,549                          |
|                     | Total Hours Delivered Wider Membership 1,186.5 |                                             |                                            |                               |                                 |                                |
|                     |                                                | Total Hours Delivered Whole Service 2,735.5 |                                            |                               |                                 |                                |