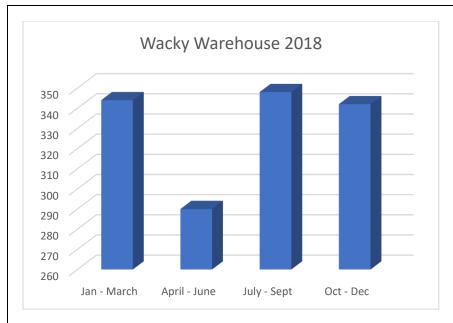

| se 2                                  |                                       | Jan-March 2018<br>Q4 2017-18 | April 2018<br>Contract extension<br>period | May – June 2018<br>Q1 2018-19 | July – Sept. 2018<br>Q2 2018-19 | Oct. – Dec. 2018<br>Q3 2018-19 |
|---------------------------------------|---------------------------------------|------------------------------|--------------------------------------------|-------------------------------|---------------------------------|--------------------------------|
| <mark>Warehouse</mark><br>rs per week | No. of sessions                       | 12                           | 4                                          | 8                             | 13                              | 10                             |
| Var<br>s per                          | Ave. no. participants                 | 10.2                         | 8.5                                        | 8.88                          | 9.8                             | 13                             |
| Wacky W<br>hours                      | (Inc. parent/carers in<br>attendance) | 4.2                          | 2                                          | 4                             | 3.5                             | 4.1                            |
|                                       | Total Hours                           | 244                          | 68                                         | 142                           | 256                             | 260                            |
|                                       | delivered                             | 100                          | 16                                         | 64                            | 92                              | 82                             |
| This club has always been             |                                       |                              |                                            | Total Hour                    | rs delivered Countywide         | 970                            |
|                                       | y DADLG, partly                       |                              | Total Hours Delivered Wider Membership 354 |                               |                                 |                                |
| Cour                                  | tywide Contract.                      |                              |                                            | Total Hours I                 | Delivered Whole Service         | 1,324                          |