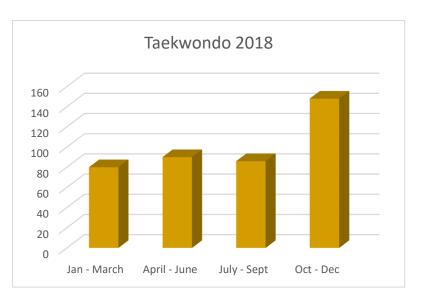

|                      |                                                                | Jan-March 2018<br>DADLG Club | April 2018<br>DADLG Club | May – June 2018<br>Q1 2018-19                                              | July – Sept. 2018<br>Q2 2018-19 | Oct. – Dec. 2018<br>Q3 2018-19 |
|----------------------|----------------------------------------------------------------|------------------------------|--------------------------|----------------------------------------------------------------------------|---------------------------------|--------------------------------|
| wondo<br>per week    | No. of sessions                                                | 10                           | 2                        | 7                                                                          | 6                               | 11                             |
| Taekwo<br>1 hour per | Ave. no. participants<br>(Inc. parent/carers in<br>attendance) | 8                            | 9                        | 9.2<br>1.2                                                                 | 12.3<br><b>2</b>                | 12<br><b>1.5</b>               |
|                      | Total Hours delivered                                          | 80                           | 18                       | 64                                                                         | 74                              | 132<br><b>16</b>               |
|                      |                                                                |                              |                          | Total Hours Delivered Countywide<br>Total Hours Delivered Wider Membership |                                 |                                |
|                      |                                                                |                              |                          |                                                                            | Delivered Whole Service         | <u>134</u><br>404              |