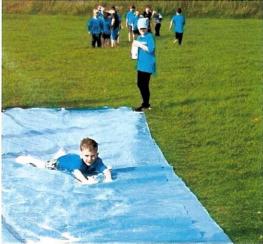

We finished the year with our traditional getting wet and mucky nights including a slip n slide night and our first attempt at a foam party which had both Leaders and Beavers getting very wet.

So far this year we are attending the Challenge Activity Day at Newton Rigg, have plans for further camps, completion of more badges and lots and lots of fun. Lastly a huge thank you to all parents and families that have helped this year both with session help, camps and trips, we can't do this by ourselves so thank you.