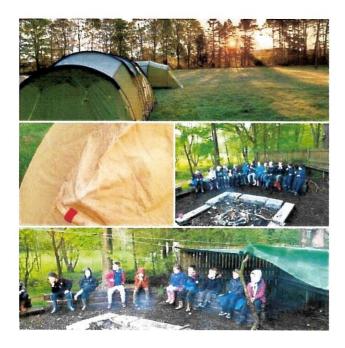

We have held several sleepovers and camps throughout the year with one of our Beavers reaching their ten nights away badge and a few others on the way to gaining this award by the time they move onto Cubs. This is a huge achievement for a Beaver and the Group and is to be greatly congratulated. At Ennerdale in November the Beavers cooked the cakes that parents and families later enjoyed at an afternoon tea party. May saw us at Branthwaite with the Beavers under canvas with a new camp fire karaoke special featuring George Ezra.

In July we had a Cub camp at Ennerdale where the Cubs went for a hike down one side of the lake and back again with a picnic at the far end, they also learned how to cut and prep wood correctly for a fire. The final day of the camp saw the Cubs split into groups to work on some problem solving and team challenges and as a bonus the weather stayed nice all weekend.