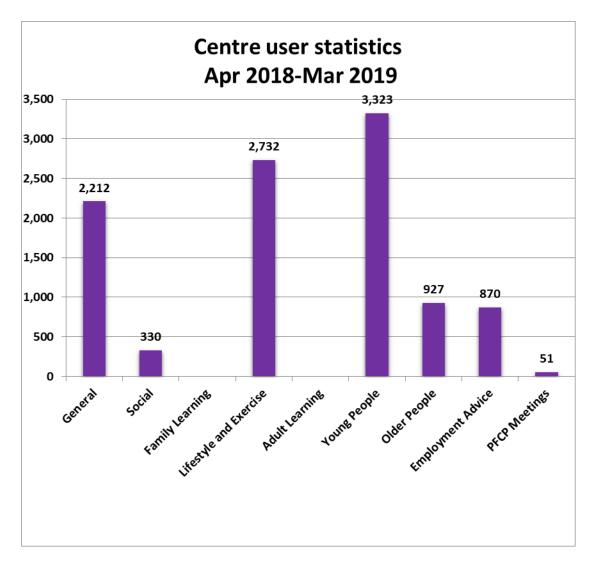

## IV Activities, Achievements and Performance

Attendance statistics for the year are given below:

The total amounts to 10445, an average of 208+ per week based on a 50 week year. This is an increase of approximately 11% on the previous year

General - Visitors to the centre Social - Bingo, Social Events

Family Learning - Messy Play,

Lifestyle and Exercise - Confidance UK, and Fit4free,

Adult Learning - Various courses held at the Brockwell Centre for Adults

Young people - Junior, Senior and Outreach youth activities
Older people - Church Service, Coffee Morning, History Group,

Luncheon Club (older person's forum), Prayer Group

Employment advice – Princes Trust activities

PFCP meetings - Attendance at Board, Committee and associated meetings

The Statistics above exclude usage of the associated Children's Play area and Multi use games Area (MUGA).