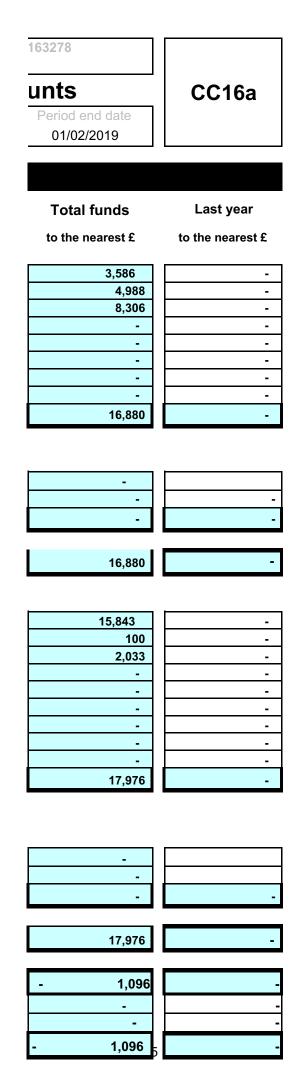

Receipts and payments accou

| For the period | Period start date | To |
|----------------|-------------------|----|
| from           | 02/02/2018        | 10 |

|                                                                                                                                   | Unrestricted                                  |                  | Endowment        |
|-----------------------------------------------------------------------------------------------------------------------------------|-----------------------------------------------|------------------|------------------|
|                                                                                                                                   | funds                                         | Restricted funds | funds            |
|                                                                                                                                   |                                               | to the meanest C |                  |
|                                                                                                                                   | to the nearest £                              | to the nearest £ | to the nearest £ |
| A1 Receipts                                                                                                                       |                                               |                  |                  |
| Fundraising Activities                                                                                                            | 3,586                                         | -                | -                |
| Donations                                                                                                                         | 4,988                                         | -                | -                |
| Rescue and Adoption                                                                                                               | 8,306                                         | -                | -                |
|                                                                                                                                   | -                                             | -                | -                |
|                                                                                                                                   | -                                             | -                | -                |
|                                                                                                                                   | -                                             | -                | -                |
|                                                                                                                                   | -                                             | -                | -                |
|                                                                                                                                   | -                                             | -                | -                |
| Sub total (Gross income for AR)                                                                                                   | 16,880                                        | -                | -                |
| A2 Asset and investment sales,                                                                                                    |                                               |                  |                  |
| (see table).                                                                                                                      |                                               |                  |                  |
|                                                                                                                                   | -                                             | -                |                  |
|                                                                                                                                   | -                                             | -                |                  |
| Sub total                                                                                                                         | -                                             | -                |                  |
| Total va asinta                                                                                                                   | 46 000                                        |                  |                  |
| Total receipts                                                                                                                    | 16,880                                        | -                |                  |
| A3 Payments Rescue and Adoption Expenses                                                                                          | 15,843                                        | -                | -                |
| Fundraising Expenses                                                                                                              | 100                                           | -                | -                |
| Other Expenses                                                                                                                    | 2.022                                         |                  |                  |
|                                                                                                                                   | 2,033                                         | -                | -                |
|                                                                                                                                   | 2,033                                         | -                | -                |
|                                                                                                                                   | -<br>-                                        | -                | -                |
|                                                                                                                                   | -<br>-<br>-                                   | -                | -                |
|                                                                                                                                   | -<br>-<br>-<br>-                              |                  | -<br>-<br>-      |
|                                                                                                                                   |                                               | -                | -                |
|                                                                                                                                   |                                               |                  | -                |
| Sub total                                                                                                                         | 2,033<br>-<br>-<br>-<br>-<br>-<br>-<br>17,976 |                  | -                |
|                                                                                                                                   | -<br>-<br>-<br>-                              |                  | -                |
| A4 Asset and investment                                                                                                           | -<br>-<br>-<br>-                              |                  | -                |
| A4 Asset and investment                                                                                                           | -<br>-<br>-<br>-                              |                  | -                |
| A4 Asset and investment                                                                                                           | -<br>-<br>-<br>-                              |                  | -                |
| A4 Asset and investment purchases, (see table)                                                                                    | -<br>-<br>-<br>-                              |                  | -                |
| A4 Asset and investment                                                                                                           | -<br>-<br>-<br>-                              |                  | -                |
| A4 Asset and investment purchases, (see table)  Sub total                                                                         | -<br>-<br>-<br>-<br>-<br>17,976               |                  | -                |
| A4 Asset and investment purchases, (see table)                                                                                    | -<br>-<br>-<br>-                              |                  | -                |
| A4 Asset and investment purchases, (see table)  Sub total                                                                         | -<br>-<br>-<br>-<br>-<br>17,976               |                  | -                |
| A4 Asset and investment purchases, (see table)  Sub total  Total payments  Net of receipts/(payments)                             | -<br>-<br>-<br>-<br>-<br>17,976               |                  | -                |
| A4 Asset and investment purchases, (see table)  Sub total  Total payments  Net of receipts/(payments)  A5 Transfers between funds | -<br>-<br>-<br>-<br>-<br>17,976               |                  | -                |
| A4 Asset and investment purchases, (see table)  Sub total  Total payments                                                         | - 1,096 - 1,096                               |                  | -                |